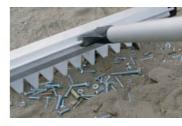

## PRODUCT INFORMATION Magnetic Sweeper

**Magnetic Sweepers** 

**■ Release Magnetic Rake** 

**MODEL: UT199206** 

- For picking up metal articles from sand, grass and matchwood by using rake side
- For picking up metal articles from plate ground by using plate side
- Turn the knob to release magnetic force
- Telescope rod extends from 675 mm ~ 1100 mm

Magnetism on three sides

Pick up metal articles

**Turn and Release** 