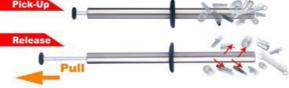

## ■ Power Clean Up Magnet

MODEL: UT199250

- Quick and safely to claen up sharp cuts like iron & steel chips and waste
- Release iron filings by pilling the bar
- Easy to pick and release scrap and ferrous debris
- Light, non-rusting shaft
- Length: 390 mm; Ø: 25 mm

Release metal articles by pulling the bar.

7TH FL. No.325, FU HSING N. ROAD. TAIPEI, TAIWAN TEL: 886-2-27135577 886-2-27188886

FAX: 886-2-27152218 http://www.himount.com/ E - MAIL: himount@himount.com

FOR YOUR INQUIRIES, PLEASE INDICATE MODEL NO., AND