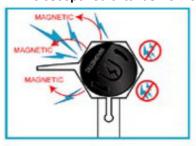

## PRODUCT INFORMATION Magnetic Sweeper

**Magnetic Sweepers** 

**■ Release Magnetic Rake** 

**MODEL: UT199206** 

- For picking up metal articles from sand, grass and matchwood by using rake side
- For picking up metal articles from plate ground by using plate side
- Turn the knob to release magnetic force
- Telescope rod extends from 675 mm ~ 1100 mm

Magnetism on three sides

Pick up metal articles

**Turn and Release** 