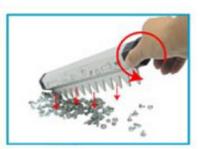

## ■ Power Clean Up Magnet

MODEL: UT199250

- Quick and safely to claen up sharp cuts like iron & steel chips and waste
- Release iron filings by pilling the bar
- Easy to pick and release scrap and ferrous debris
- Light, non-rusting shaft
- Length: 390 mm; Ø: 25 mm

Release metal articles by pulling the bar.

7TH FL. No.325, FU HSING N. ROAD. TAIPEI, TAIWAN TEL: 886-2-27135577 886-2-27188886

FAX: 886-2-27152218 http://www.himount.com/ E - MAIL: himount@himount.com

FOR YOUR INQUIRIES, PLEASE INDICATE MODEL NO., AND