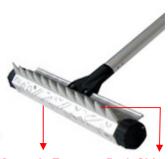

## ■ Power Clean Up Magnet

MODEL: UT199250

- Quick and safely to claen up sharp cuts like iron & steel chips and waste
- Release iron filings by pilling the bar
- Easy to pick and release scrap and ferrous debris
- Light, non-rusting shaft
- Length: 390 mm; Ø: 25 mm

Release metal articles by pulling the bar.

7TH FL. No.325, FU HSING N. ROAD. TAIPEI, TAIWAN TEL: 886-2-27135577 886-2-27188886

FAX: 886-2-27152218 http://www.himount.com/ E - MAIL: himount@himount.com

FOR YOUR INQUIRIES, PLEASE INDICATE MODEL NO., AND